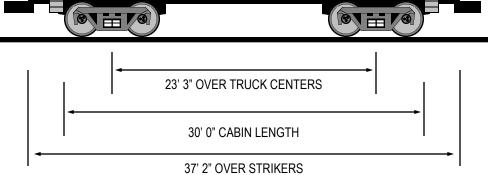

CABOOSE FEATURES MAY VARY FROM UNIT TO UNIT.

15' 1'

DRAWING IS MEANT TO BE REPRESENTATIVE ONLY.

KRL 074 & 077 & 079 Bay Window Caboose

Drawing No. A19998, Rev. B